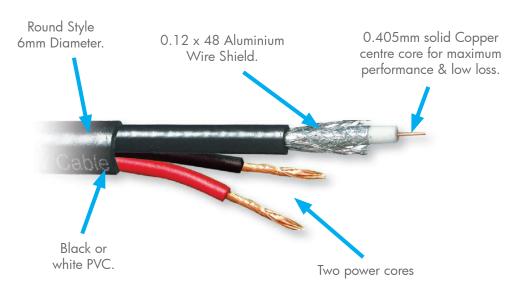

#### **Features**

- 0.405mm Solid Copper Core
- Easily Separated for Fast Install
- 100m Or 250m

### **Specification**

| FUNCTION        | SPECIFICATION             |
|-----------------|---------------------------|
| RG59 Core       | 0.405mm Solid Copper Core |
| RG59 Shield     | 0.12x48 Aluminium Wires   |
| RG59 Foil       | Bonded Aluminium          |
| Power           | 2 insulated Cores         |
| Power Core Size | 0.19mm x 16 copper        |
| Power Core      | Red = 12V                 |
| Colours         | Black = 0V                |
| Outer Sheath    | PVC                       |