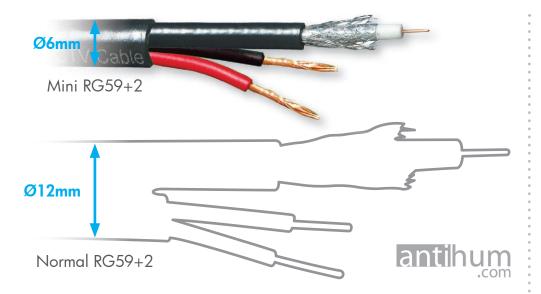

## It's The Same As Our Normal Composite But Smaller!

Our Mini Composite Cable is great for installations where the standard size is hard to run in or conceal. Perfect for installs where space is too tight for standard composite cable as it's HALF the size of our RG59+2!

## What Makes Our Mini RG59+2 Cable Such Good Value?